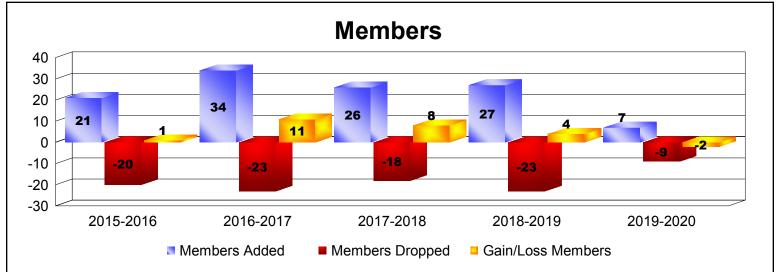

MBR0065 Page 1 of 2 1/6/2020 4:31:37AM

| Year      | New<br>Clubs | Dropped<br>Clubs | Gain/<br>Loss<br>Clubs | New<br>Members | Charter<br>Members | Reinstate<br>Members | Transfer<br>Members | Total<br>Member<br>Added | Total<br>Members<br>Dropped | Gain/<br>Loss<br>Members |
|-----------|--------------|------------------|------------------------|----------------|--------------------|----------------------|---------------------|--------------------------|-----------------------------|--------------------------|
| 2015-2016 | 0            | 0                | 0                      | 14             | 0                  | 3                    | 4                   | 21                       | -20                         | 1                        |
| 2016-2017 | 0            | 0                | 0                      | 30             | 0                  | 1                    | 3                   | 34                       | -23                         | 11                       |
| 2017-2018 | 0            | 0                | 0                      | 25             | 0                  | 1                    | 0                   | 26                       | -18                         | 8                        |
| 2018-2019 | 0            | 0                | 0                      | 25             | 0                  | 0                    | 2                   | 27                       | -23                         | 4                        |
| 2019-2020 | 0            | 0                | 0                      | 5              | 0                  | 2                    | 0                   | 7                        | -9                          | -2                       |
| Average   | 0            | 0                | 0                      | 20             | 0                  | 1                    | 2                   | 23                       | -19                         | 4                        |