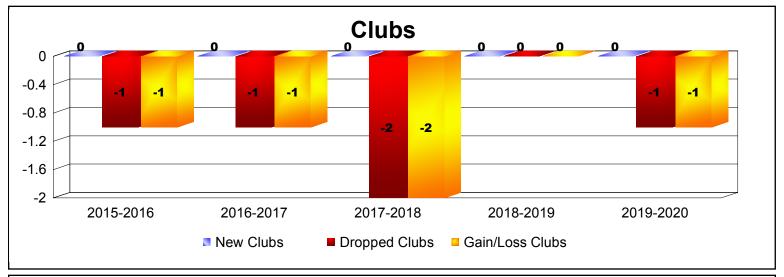

| Year      | New<br>Clubs | Dropped<br>Clubs | Gain/<br>Loss<br>Clubs | New<br>Members | Charter<br>Members | Reinstate<br>Members | Transfer<br>Members | Total<br>Member<br>Added | Total<br>Members<br>Dropped | Gain/<br>Loss<br>Members |
|-----------|--------------|------------------|------------------------|----------------|--------------------|----------------------|---------------------|--------------------------|-----------------------------|--------------------------|
| 2015-2016 | 0            | -1               | -1                     | 103            | 1                  | 4                    | 16                  | 124                      | -154                        | -30                      |
| 2016-2017 | 0            | -1               | -1                     | 103            | 0                  | 4                    | 17                  | 124                      | -154                        | -30                      |
| 2017-2018 | 0            | -2               | -2                     | 135            | 0                  | 11                   | 12                  | 158                      | -129                        | 29                       |
| 2018-2019 | 0            | 0                | 0                      | 84             | 1                  | 4                    | 18                  | 107                      | -128                        | -21                      |
| 2019-2020 | 0            | -1               | -1                     | 44             | 0                  | 1                    | 4                   | 49                       | -65                         | -16                      |
| Average   | 0            | -1               | -1                     | 94             | 0                  | 5                    | 13                  | 112                      | -126                        | -14                      |