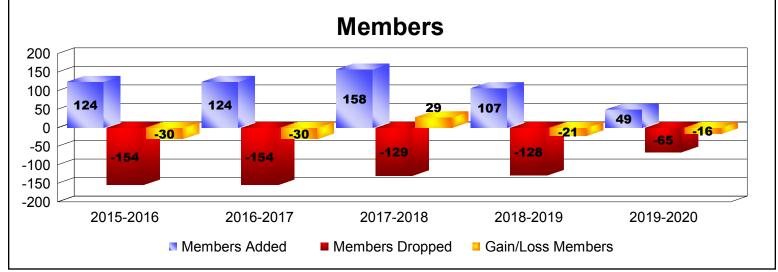

| Year      | New<br>Clubs | Dropped<br>Clubs | Gain/<br>Loss<br>Clubs | New<br>Members | Charter<br>Members | Reinstate<br>Members | Transfer<br>Members | Total<br>Member<br>Added | Total<br>Members<br>Dropped | Gain/<br>Loss<br>Members |
|-----------|--------------|------------------|------------------------|----------------|--------------------|----------------------|---------------------|--------------------------|-----------------------------|--------------------------|
| 2015-2016 | 0            | -1               | -1                     | 103            | 1                  | 4                    | 16                  | 124                      | -154                        | -30                      |
| 2016-2017 | 0            | -1               | -1                     | 103            | 0                  | 4                    | 17                  | 124                      | -154                        | -30                      |
| 2017-2018 | 0            | -2               | -2                     | 135            | 0                  | 11                   | 12                  | 158                      | -129                        | 29                       |
| 2018-2019 | 0            | 0                | 0                      | 84             | 1                  | 4                    | 18                  | 107                      | -128                        | -21                      |
| 2019-2020 | 0            | -1               | -1                     | 44             | 0                  | 1                    | 4                   | 49                       | -65                         | -16                      |
| Average   | 0            | -1               | -1                     | 94             | 0                  | 5                    | 13                  | 112                      | -126                        | -14                      |